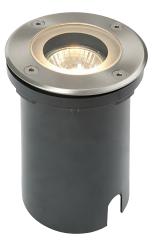

## 52212 Pillar Round Marine Grade

## FEATURES

- 2 years warranty
- Marine grade brushed stainless steel & clear glass finish
- Constructed from marine grade stainless steel (316L) & glass
- These products are dual IP rated. The visible part is rated at IP65, and the cable entry is rated at IP67. These require drainage underneath them, but will cope with short periods of temporary immersion