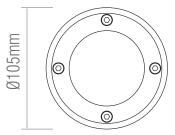

## **SPEC DATA**

Lamp Specification: Dimmable: Operational Voltage: Hertz: Operating Temp.: Product Weight (KG): Cut hole Dia: Class: Max. 50W GU10(required) Y 220-240V 50/60 -20 to 40 Degree 0.64 102mm 1