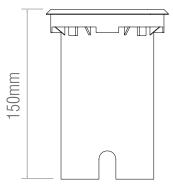

## **SPEC DATA**

Lamp Specification: Dimmable: Operational Voltage: Hertz: Operating Temp.: Product Weight (KG): Cut hole Dia: Class: Max. 50W GU10(required) Y 220-240V 50/60 -20 to 40 Degree 0.64 102mm 1