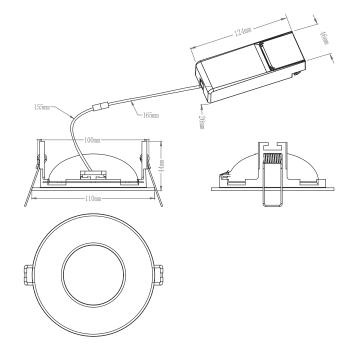

### **SPEC DATA**

Product Wattage: 9W Product Lumen: 460 Lumen/W: 51 3000K Kelvin: Energy Rating: Ε Dimmable: Yes Beam Angle: 120° CRI: 80 Lifetime (Hours): 30000 LED Type: **SMD** SDCM:

Driver Type: Constant current 200mA

Inrush Current at Start Up: 2.1A
Product Voltage: 220-240V
Hertz: 50/60

Operating Temp: -20 to 40 Degree Cut out: Ø97mm

Minimum Cavity Depth: 43mm
Product Weight (KG): 0.215
Terminal Block: 3-way fast fix