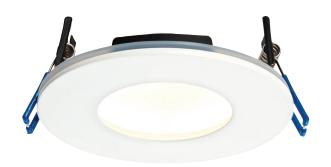

#### **FEATURES**

- 5 years (2 years + 3 years) extended warranty
- Constructed from die cast aluminium alloy & steel
- · Matt white finish
- Anti-glare indirect light source creating a stylish clean look
- Fire rated to 30, 60 & 90 minutes
- Suitable for bathroom zone 2
- Suitable for bathroom zone 1 if used in conjunction with a 30MA RCD
- Can be covered with insulation
- IP65

### **SPEC DATA**

Product Wattage: 9W Product Lumen: 460 Lumen/W: 51 3000K Kelvin: Energy Rating: Ε Dimmable: Yes Beam Angle: 120° CRI: 80 Lifetime (Hours): 30000 LED Type: **SMD** SDCM:

Driver Type: Constant current 200mA