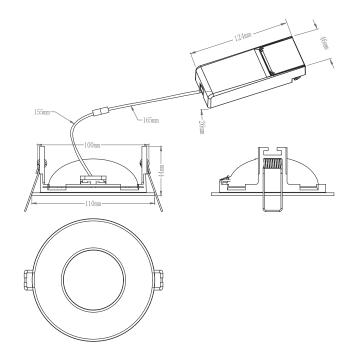

Inrush Current at Start Up: 2.1A Product Voltage: 220-240V Hertz: 50/60

Operating Temp: -20 to 40 Degree Ø97mm

Cut out: Minimum Cavity Depth: 43mm Product Weight (KG): 0.215 Terminal Block: 3-way fast fix