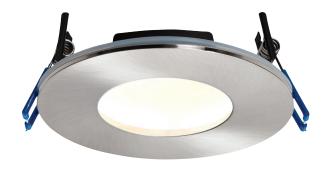

#### **FEATURES**

- 5 years (2 years + 3 years) extended warranty
- Constructed from die cast aluminium alloy & steel
- Satin nickel finish
- Anti-glare indirect light source creating a stylish clean look
- Fire rated to 30, 60 & 90 minutes
- IP65. Suitable for bathroom zone 2
- Suitable for bathroom zone 1 if used in conjunction with a 30MA RCD
- Can be covered with insulation
- IP65

#### **SPEC DATA**

Product Wattage: 9W Product Lumen: 460 Lumen/W: 51 3000K Kelvin: Energy Rating: Ε Dimmable: Yes Beam Angle: 120° CRI: 80 Lifetime (Hours): 30000 LED Type: **SMD** SDCM:

Driver Type: Constant current 200mA