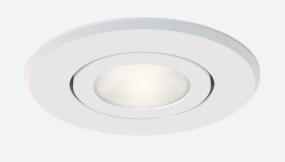

## Beacon Adjustable

Beacon Emergency Adjustable Downlight Non-

Code: ABLED/3NM

Category

**Application** 

Specification

Ancillary, Commercial, Education, Healthcare,

## PRODUCT FEATURES

- $\bullet~$  LED Non-Maintained adjustable die-cast aluminium downlight
- $\bullet\,$  Power and green charge LED are discreetly incorporated within the head
- 3 hour emergency output