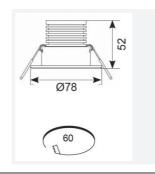

| TECHNICAL INFORMATION          |             |  |
|--------------------------------|-------------|--|
| Light Source                   | LED         |  |
| Colour / Finish                | White       |  |
| IP Rating                      | IP20        |  |
| Class Protection               | 1           |  |
| Internal / External            | Internal    |  |
| Surface / Recessed / Suspended | Recessed    |  |
| Lumen Depreciation             | L70 50,000h |  |
| Warranty (Years)               | 5           |  |
| CE Mark                        | Yes         |  |
| Diameter                       | 78 mm       |  |
| Height                         | 52 mm       |  |
| Accessories                    | ASBP/9/LI   |  |