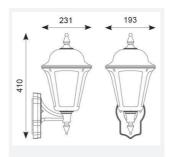

| TECHNICAL INFORMATION |  |  |
|-----------------------|--|--|
| E27                   |  |  |
| Black                 |  |  |
| IP65                  |  |  |
| 2                     |  |  |
| External              |  |  |
| Wall                  |  |  |
| 3                     |  |  |
| Yes                   |  |  |
| 410 mm                |  |  |
| ALWL/CBB              |  |  |
|                       |  |  |