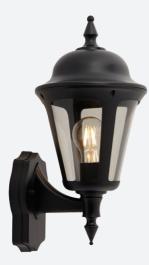

## Latina E27 Wall Lantern

Latina Wall Lantern Black Code: ALWL/BL

## **PRODUCT FEATURES**

- Contemporary IP65 polycarbonate lantern range and resistant to corrosion suitable for commercial and residential applications (supplied less lamp)
- Textured polycarbonate finish and tinted lens
- Colour matching PIR lens ensures discreet appearance

- Unique design provides installer with option of top arm or bottom arm mounting, without the need of additional wiring (PIR version bottom arm mounting only)
- PIR option for convenience and security. Incorporates manual override option
- Option to add OCTO Connected by WiZ A60 filament lamp