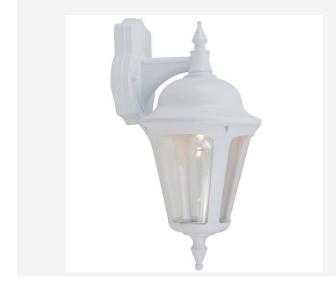

## Latina E27 Wall Lantern

Latina E27 Wall Lantern White Code: ALWL/WH

## **PRODUCT FEATURES**

- Contemporary IP65 polycarbonate lantern range and resistant to corrosion suitable for commercial and residential applications (supplied less lamp)
- Textured polycarbonate finish and tinted lens
- Colour matching PIR lens ensures discreet appearance