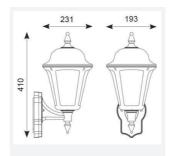

| GENERAL INFORMATION |            |
|---------------------|------------|
| Input               | 220/240V   |
| Operating Temp      | 0°C - 25°C |

| TECHNICAL INFORMATION          |          |  |
|--------------------------------|----------|--|
| Light Source                   | E27      |  |
| Colour / Finish                | White    |  |
| IP Rating                      | IP65     |  |
| Class Protection               | 2        |  |
| Internal / External            | External |  |
| Surface / Recessed / Suspended | Wall     |  |
| Warranty (Years)               | 3        |  |
| CE Mark                        | Yes      |  |
| Height                         | 410 mm   |  |
| Accessories                    | ALWL/CBW |  |