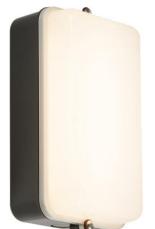

## **AMLEDB**

230V IP54 5W LED Security Amenity Bulkhead Black Base with Opal Diffuser Cool White 4000K KNIGHTSBRIDGE

www.mlaccessories.co.uk

| MLA PART CODE                 | AMLEDB                                                                                       |
|-------------------------------|----------------------------------------------------------------------------------------------|
| DESCRIPTION                   | 230V IP54 5W LED Security Amenity Bulkhead Black Base with<br>Opal Diffuser Cool White 4000K |
| FINISH                        | Black                                                                                        |
| DIFFUSER                      | Opal                                                                                         |
| DIMENSIONS (MM)               | Length - 197<br>Width - 108<br>Projection - 78                                               |
| CONSTRUCTION                  | Construction - Polycarbonate                                                                 |
| CLASS                         | II                                                                                           |
| IP RATING                     | IP54                                                                                         |
| WATTAGE (W)                   | 5                                                                                            |
| LAMP TECHNOLOGY               | SMD LED                                                                                      |
| LAMP INCLUDED                 | Yes                                                                                          |
| LUMENS (LM)                   | 460                                                                                          |
| LUMENS LIGHT SOURCE ONLY (LM) | 520                                                                                          |
| LUMEN TOLERANCE               | 5%                                                                                           |
| EFFICACY (LM/W)               | 100                                                                                          |
| CIRCUIT WATTAGE (W)           | 5.3                                                                                          |
| сст                           | 4000K                                                                                        |
| LIGHT COLOUR                  | Cool White                                                                                   |
| CRI                           | >80                                                                                          |
| SDCM                          | <6                                                                                           |
| RUNNING CURRENT (A)           | 0.023                                                                                        |
| DISPLACEMENT FACTOR           | >0.9                                                                                         |
| SVM                           | 0.001                                                                                        |
| PST-LM                        | 0.185                                                                                        |
| BEAM ANGLE (DEGREES)          | 120                                                                                          |
| LIFE SPAN (HRS)               | 30,000                                                                                       |
| L70B50 LIFESPAN (HRS)         | 60,000                                                                                       |