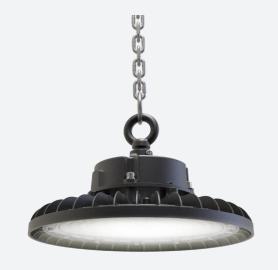

## **PRODUCT FEATURES**

- Industry leading super high efficiency (200 Im/W minimum) robust LED low/high bay suitable for industrial, commercial and retail applications
- High specification IP65 and IK08 ratings
- Alternative installation options by means of drop rods, jack chain and catenary wire.
- Pre-wired with 3M of H05RN-F cable for ease and speed of installation