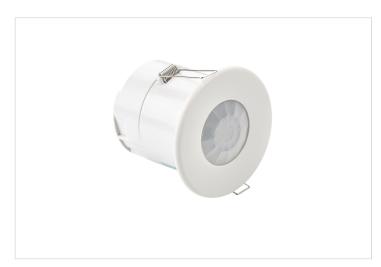

#### **CP ELECTRONICS**

CP Electronics Basic Switching Low Profile IP40 Ceiling Flush Mounted PIR Occupancy Sensor

REF. GEFL | EAN. 5012774629269

A simple to install PIR sensor for small projects working to a budget

## Product title

A simple to install PIR sensor for small projects working to a budget

### **Product description**

- Presence detection and lux level sensing auto on, auto off
- Works with any type of lamp, including LED
- Adjust time delay and lux settings via pots
- Integral power supply
- · Suitable for lighting, heating or ventilation

### Description

GEFL - Key features of Basic Switching detectors include: Switching with lux level sensing (manual adjustment) Time delay function (manual adjustment)