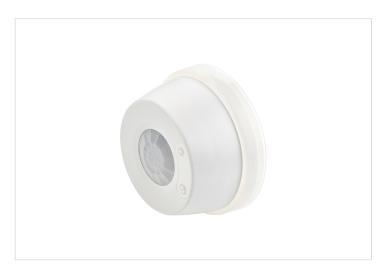

#### **CP ELECTRONICS**

CP Electronics Basic Switching Push Button IP54 Ceiling Surface Mounted PIR Occupancy Sensor

REF. GESM | EAN. 5012774629320

5 year warranty

> Link to e-catalog product sheet

## Description

With its easy push button set up, coupled with a two part surface mount body, this PIR occupancy sensor is ideal for first fix installation. Key features: Presence detection and lux level sensing - auto on, auto off Works with any type of lamp, including LED Adjust time delay and lux settings via push buttons Lockable settings IP54 rated Integral power supply Suitable for lighting, heating or ventilation GESM - Key features of Basic Switching detectors include: Switching with lux level sensing (manual adjustment) Time delay function (manual adjustment)