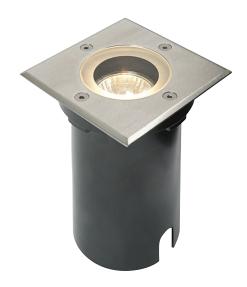

# **Pillar Square**

#### **FEATURES**

- 2 years warranty
- · Polished stainless steel & clear glass finish
- Constructed from Stainless steel (304) & glass
- These products are dual IP rated. The visible part is rated at IP65, and the cable entry is rated at IP67. These require drainage underneath them, but will cope with short periods of temporary immersion