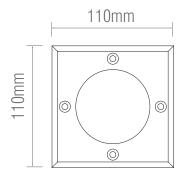

ar glass finish
- Constructed from Stainless steel (304) & glass
- These products are dual IP rated. The visible part is rated at IP65, and the cable entry is rated at IP67. These require drainage underneath them, but will cope with short periods of temporary immersion

## **SPEC DATA**

Lamp Specification: Max. 50W GU10 (required)

Dimmable:

Operational Voltage:

220-240V

Hertz:

50/60

Operating Temp.:

-20 to 40 Degree

Product Weight (KG):

0.7

Cut hole Dia:

102mm

Class:

## **ACCESSORIES**

70257, GU10 LED 60°, 3000K

70258, GU10 LED 60°, 4000K

74045, GU10 LED 60°, 6000K

70259, GU10 LED dimmable 60°, 3000K

70260, GU10 LED dimmable 60°, 4000K

74048, GU10 LED dimmable 60°, 6000K

92537, GU10 LED blue

90131, Inline IP68 connector straight

90132, Inline IP68 connector tee