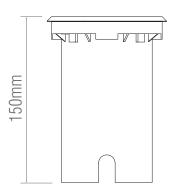

lear glass finish
- Constructed from Stainless steel (304) & glass
- These products are dual IP rated. The visible part is rated at IP65, and the cable entry is rated at IP67. These require drainage underneath them, but will cope with short periods of temporary immersion

## **SPEC DATA**

Lamp Specification: Max. 50W GU10 (required)

Dimmable:

Operational Voltage:

220-240V

Hertz:

50/60

Operating Temp.:

-20 to 40 Degree

Product Weight (KG):

0.7

Cut hole Dia:

102mm

Class:

## **ACCESSORIES**

70257, GU10 LED 60°, 3000K

70258, GU10 LED 60°, 4000K

74045, GU10 LED 60°, 6000K

70259, GU10 LED dimmable 60°, 3000K

70260, GU10 LED dimmable 60°, 4000K

74048, GU10 LED dimmable 60°, 6000K

92537, GU10 LED blue

90131, Inline IP68 connector straight

90132, Inline IP68 connector tee