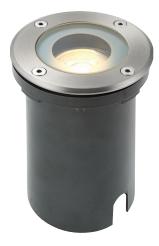

# **Pillar Round**

#### **FEATURES**

- 2 years warranty
- · Polished stainless steel & clear glass finish
- Constructed from Stainless steel (304) & glass
- These products are dual IP rated. The visible part is rated at IP65, and the cable entry is rated at IP67. These require drainage underneath them, but will cope with short periods of temporary immersion

#### **SPEC DATA**

Lamp Specification: Max. 50W GU10(required)

Dimmable: Y

220-240V

Operational Voltage:

0 /00

Hertz:

50/60

Operating Temp.:

-20 to 40 Degree

Product Weight (KG):

0.62

Cut hole Dia:

102mm

Class:

1