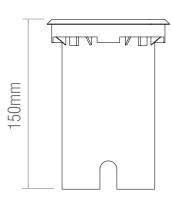

Operating Temp.:

-20 to 40 Degree

Product Weight (KG):

0.62

Cut hole Dia:

102mm

Class:

1