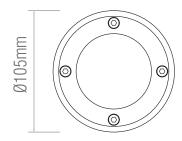

Operating Temp.:

-20 to 40 Degree

Product Weight (KG):

0.62

Cut hole Dia:

102mm

Class:

1