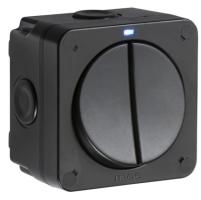

## OP3

## IP66 20AX 2G SP 2-way switch- Black

www.mlaccessories.co.uk

| MLA PART CODE                            | OP3                                              |
|------------------------------------------|--------------------------------------------------|
| DESCRIPTION                              | IP66 20AX 2G SP 2-way switch- Black              |
| NET WEIGHT (KG)                          | 0.178                                            |
| FINISH                                   | Black                                            |
| DIMENSIONS (MM)                          | Height - 90<br>Width - 90<br>Projection - 66     |
| CONSTRUCTION                             | Construction - Polycarbonate                     |
| CLASS                                    | II                                               |
| IP RATING                                | IP66                                             |
| IK RATING                                | IK06                                             |
| INPUT VOLTAGE                            | 230V 50Hz                                        |
| SWITCH FUNCTION                          | 2-Way                                            |
| EARTH TERMINAL                           | Yes                                              |
| NEON INDICATOR                           | Yes                                              |
| LOAD/MAX. LOAD                           | 20AX                                             |
| TERMINAL CAPACITY                        | 3 x 2.5mm <sup>2</sup> or 2 x 4.0mm <sup>2</sup> |
| CABLE ENTRY (MM)                         | 6 x 20, 1 x 25                                   |
| CABLE GLAND INCLUDED                     | No                                               |
| WARRANTY                                 | 2year(s)                                         |
| MANUFACTURED IN ACCORDANCE WITH          | BS EN 60669-1                                    |
| ORIGIN OF MANUFACTURE                    | China                                            |
| DECLARATION OF CONFORMITY (HELD ON FILE) | Yes                                              |
| EAN                                      | 5055832950141                                    |