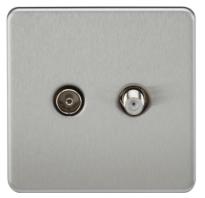

## SF0140BC

Screwless TV & SAT TV Outlet (Isolated) - Brushed Chrome

www.mlaccessories.co.uk

| MLA PART CODE                            | SF0140BC                                                 |
|------------------------------------------|----------------------------------------------------------|
| DESCRIPTION                              | Screwless TV & SAT TV Outlet (Isolated) - Brushed Chrome |
| NET WEIGHT (KG)                          | 0.13                                                     |
| FINISH                                   | Brushed Chrome                                           |
| DIMENSIONS (MM)                          | Height - 87.5<br>Width - 87.5<br>Projection - 4.3        |
| MINIMUM MOUNTING BOX DEPTH               | 25mm                                                     |
| CONSTRUCTION                             | Construction - Premium grade steel                       |
| IP RATING                                | IP20                                                     |
| EARTH TERMINAL                           | Yes                                                      |
| TERMINAL TYPE                            | Clamp & Screw Terminal                                   |
| TV CONNECTION TYPE                       | Female                                                   |
| SAT CONNECTION TYPE                      | F-Type                                                   |
| WARRANTY                                 | 25year(s)                                                |
| MANUFACTURED IN ACCORDANCE WITH          | BS 5733                                                  |
| ORIGIN OF MANUFACTURE                    | China                                                    |
| DECLARATION OF CONFORMITY (HELD ON FILE) | Yes                                                      |
| EAN                                      | 5055559199250                                            |
| Date Created: 06/09/2023 11:14           |                                                          |