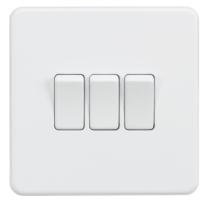

## **SF4000MW**

Screwless 10AX 3G 2-Way Switch - Matt White

www.mlaccessories.co.uk

| Screwless 10AX 3G 2-Way Switch - Matt White<br>0.1535<br>Matt White<br>Height - 87.5<br>Width - 87.5<br>Projection - 4.3<br>16mm |
|----------------------------------------------------------------------------------------------------------------------------------|
| Matt White<br>Height - 87.5<br>Width - 87.5<br>Projection - 4.3                                                                  |
| Height - 87.5<br>Width - 87.5<br>Projection - 4.3                                                                                |
| Width - 87.5<br>Projection - 4.3                                                                                                 |
| 16mm                                                                                                                             |
|                                                                                                                                  |
| Construction - Premium grade steel                                                                                               |
| Ι                                                                                                                                |
| IP20                                                                                                                             |
| 230V 50Hz                                                                                                                        |
| 2-Way                                                                                                                            |
| Yes                                                                                                                              |
| 10AX                                                                                                                             |
| 2 x 1.0mm <sup>2</sup> or 2 x 1.5mm <sup>2</sup>                                                                                 |
| 25year(s)                                                                                                                        |
| BS EN 60669-1                                                                                                                    |
| China                                                                                                                            |
| Yes                                                                                                                              |
| 5055832948759                                                                                                                    |
| -                                                                                                                                |